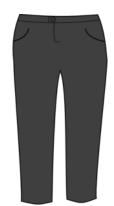

### School Uniform Polite Reminder

Please note that pupils should wear grey and not black trousers and skirts to school. Cardigans should be navy blue and not black. If children are wearing incorrect uniform they may be asked to change into school spares.